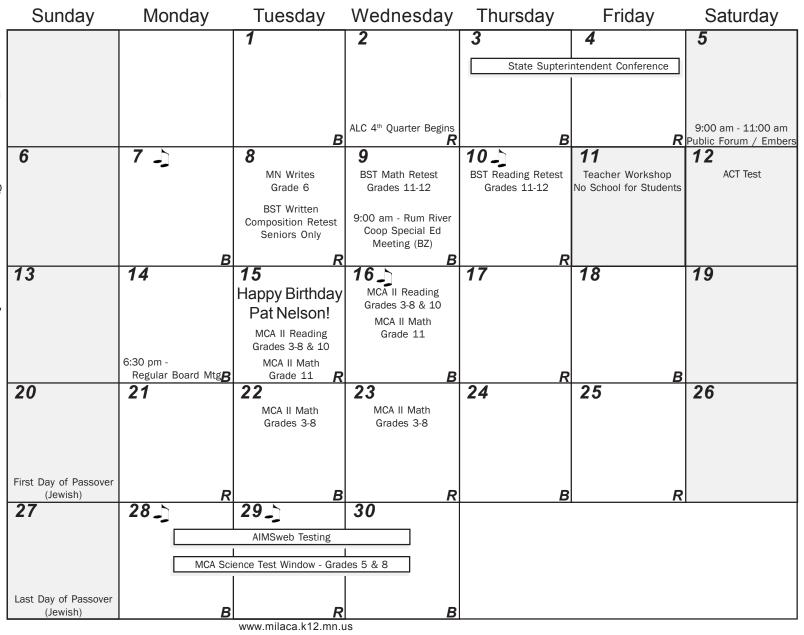

## April 2008

## **April Events**

- April 7 Jazz Concert (Old Gym), 7:30 pm
- April 10 1<sup>st</sup> & 2<sup>nd</sup> Grade
  Concert (New Gym), 7 pm
  April 11 Early Childhood
  Screening at ALC,
  9 am 3pm
- April 16 Subsection Vocal Solo/Ensemble Contest @ Braham HS
- April 28 High School Band Concert (New Gym), 7:30 pm
- April 29 Middle School
  Band Concert (New Gym),
  7 pm